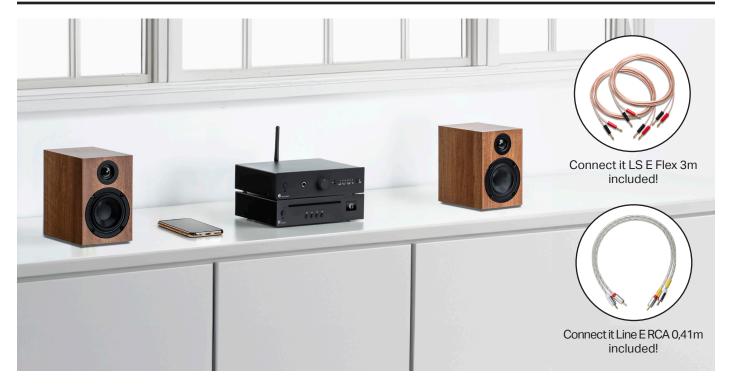

**Dimensions:** 160 x 106 x 152 mm (H x W x D)

Weight: 1,37 kg each

Connect it LS E Flex: Conductor: 99.99% OFC Construction: 1,5 mm2 litz

Connect it Line E RCA: Conductor: 99.99% OFC Construction: 2 x 0,2 mm2