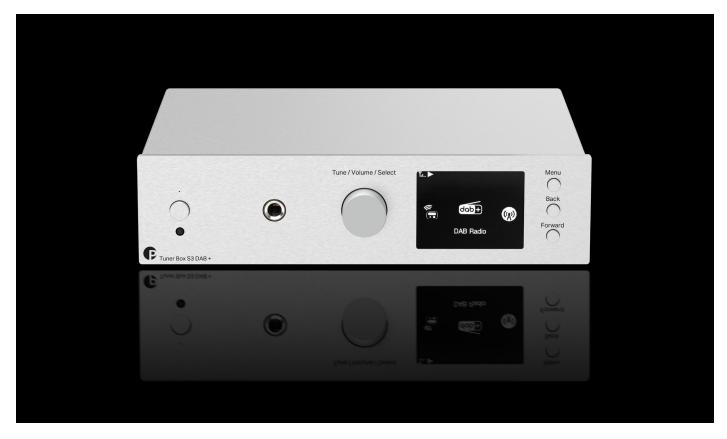

## **Tuner Box S3 DAB+**

## FM, DAB+ tuner and internet radio

MSRP 449 € (incl. VAT)

- DAB, DAB+ & FM radio tuner
- Internet radio with worldwide stations
- 6,3mm jack headphone output on the front
- Easy & intuitive controls
- Auto play of last station when turned on
- RCA, coaxial and optical output
- · Remote control included
- Solid aluminium casing protects against interference
- Available in silver or black
- Made in Europe

The Tuner Box S3 DAB+ is carefully made in Europe and available in silver or black aluminium housing.