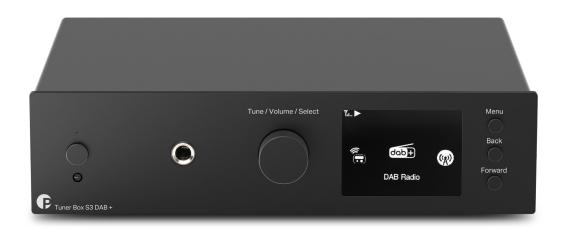

## **Tuner Box S3 DAB+**

## FM, DAB+ tuner and internet radio

MSRP 449 € (incl. VAT)

- DAB, DAB+ & FM radio tuner
- Internet radio with worldwide stations
- 6,3mm jack headphone output on the front
- Easy & intuitive controls
- Auto play of last station when turned on
- RCA, coaxial and optical output
- · Remote control included
- Solid aluminium casing protects against interference
- Available in silver or black
- Made in Europe

## The ultimate radio solution

The Tuner Box S3 DAB+ is our new addition in the S3 line which brings FM, DAB/DAB+ as well as internet radio with worldwide stations into your current HiFi system. Control it either directly on the front panel or with the included remote control. Save your favourite radio stations and quick access them on the remote. You can also optimise the sound with a built-in equalizer function with either ready to use presets, or a 5-band eq which gives you even more access.

## **Versatile output options**

Our new Tuner Box S3 DAB+ offers you many output options. Connect it to your amplifier with RCA, or use an external DAC with the digital optical or coaxial outputs. If you want to enjoy your favourite radio station on your own, you can use the built-in headphone output. Just plug your headphones into the 6,3 mm jack output and press play.