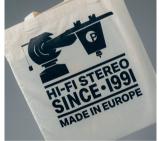

### T-Shirt "HI-FI STEREO since 1991"

- 100% Organic Fairtrade 185gsm combed Cotton
- Classic fitted heavyweight single jersey T-shirt with regular short sleeves. Round neck
- Colours: black, 40°C washable
- Available in S, M, L, XL, XXL