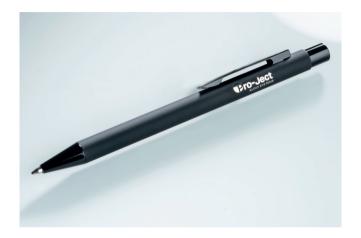

#### Mechanical Pencil UMA

- Metal mechanical pencil with soft-touch shaft, black metal clip, black metal tip and black metallic endcap
- Shaft: laser engraved
- UMA Made in Germany