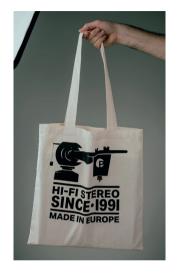

- 100% cotton, ethically produced, off-white shopper
- Pro-Ject logo on front, tonearm + hifi since 1991 print on back
- Holds roughly 10 LPs
- Dimensions: bag 41cm x 39cm (WxH), loops high 28cm

- Pro-Ject logo repeated on front, and back
- Full metal snap hook
- Dimensions:
  Roughly
  50cm×2cm
  19.6 inches × 0.8 inches