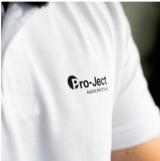

# Unisex Piqué Polo White

- 100% combed ring-spun cotton
- Classic polo shirt with cuffs, fine pique quality, sporty cut with side slits, knitted collar and cuffs, double seams on shoulders and armholes, buttons tone-on-tone
- Colours: white, 40 ° washable
- Available in S, M, L, XL, XXL