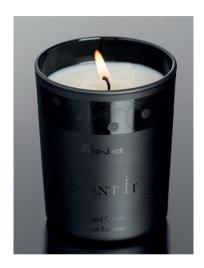

### Scent It Candle BIO Black

- Scented candle, bougie parfumée with mimosa flower from the Côte d'Azur
- Scented candle 180g/8 oz. +- 40 Hours
- Same natural essences used as in the high-end perfume industry
- Made in Grasse, Provence, France
- by Jozefina Lichtenegger