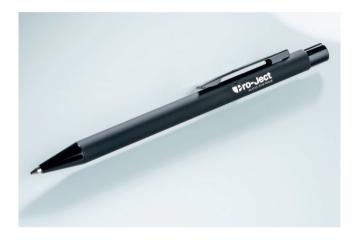

- Metal ballpoint pen with soft-touch shaft, black metal clip, black metal tip and black metallic endcap
- Blue ink
- Shaft: laser engraved
- UMA Made in Germany