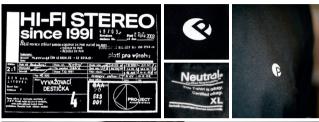

### T-Shirt "HI-FI STEREO since 1991"

- 100% Organic Fairtrade 185gsm combed Cotton
- Classic fitted heavyweight single jersey T-shirt with regular short sleeves. Round neck
- Colours: black, 40°C washable
- Available in S, M, L, XL, XXL