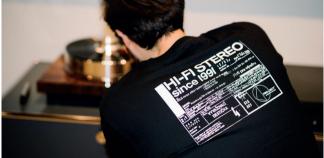

### T-Shirt "HI-FI STEREO since 1991"

- 100% Organic Fairtrade 185gsm combed Cotton
- Classic fitted heavyweight single jersey T-shirt with regular short sleeves. Round neck
- Colours: black, 40°C washable
- Available in S, M, L, XL, XXL