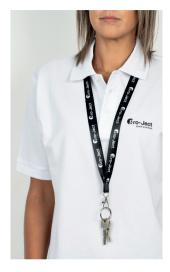

- 100% cotton, ethically produced, off-white shopper
- Pro-Ject logo on front, tonearm + hifi since 1991 print on back
- Holds roughly 10 LPs
- Dimensions: bag 41cm x 39cm (WxH), loops high 28cm

- Pro-Ject logo repeated on front, and back
- Full metal snap hook
- Dimensions:
  Roughly
  50cm×2cm
  19.6 inches × 0.8 inches