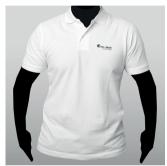

# Unisex Piqué Polo White

- 100% combed ring-spun cotton
- Classic polo shirt with cuffs, fine pique quality, sporty cut with side slits, knitted collar and cuffs, double seams on shoulders and armholes, buttons tone-on-tone
- Colours: white, 40 ° washable
- Available in S, M, L, XL, XXL