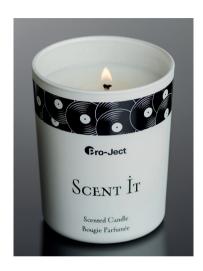

#### Scent It Candle BIO White

- Scented candle, bougie parfumée with mimosa flower from the Côte d'Azur
- Scented candle 180g/8 oz. +- 40 Hours
- Same natural essences used as in the high-end perfume industry
- Made in Grasse, Provence, France
- by Jozefina Lichtenegger