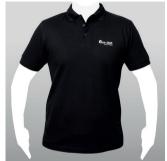

# Unisex Piqué Polo Black

- 100% combed ring-spun cotton
- Classic polo shirt with cuffs, fine pique quality, sporty cut with side slits, knitted collar and cuffs, double seams on shoulders and armholes, buttons tone-on-tone
- Colours: white, 40 ° washable
- Available in S, M, L, XL, XXL