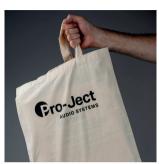

- 100% cotton, ethically produced, off-white shopper
- Pro-Ject logo on front, tonearm + hifi since 1991 print on back
- Holds roughly 10 LPs
- Dimensions: bag 41cm x 39cm (WxH), loops high 28cm

- Pro-Ject logo repeated on front, and back
- Full metal snap hook
- Dimensions:
  Roughly
  50cm×2cm
  19.6 inches × 0.8 inches