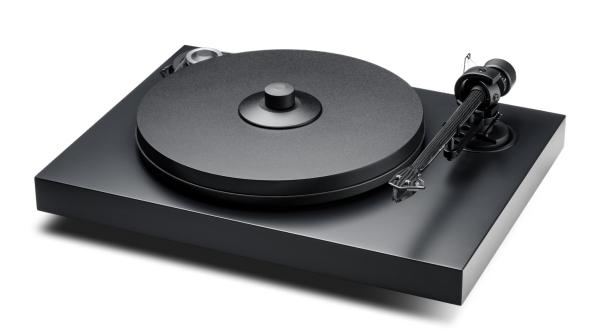

## Top-grade turntable with 9" carbon tonearm

## Satin finish:

- 9" one piece carbon tonearm
- Pre-adjusted Pick it 2M Silver cartridge
- Electronic speed switch for 33/45 rpm
- Precision belt drive with electronic speed control
- MDF platter with screwable aluminium clamp
- Handpainted MDF plinth
- TPE motor suspension
- Semi-symmetrical phono cable included
- Gold plated RCA connectors
- Dust cover included
- Handmade in the EU