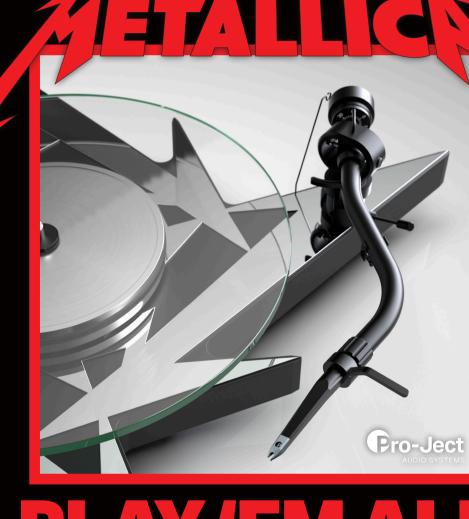

## ...AND VINYL FOR ALL

The Metallica Team reached out to us and chose Pro-Ject as their partner for a Metallica-themed record player.
Pro-Ject Audio Systems is proud to announce the Metallica turntable.
The Metallica turntable continues our tradition of collaborations with artists.

## Master of Vinyl

We treated the surface of this deck with a mirror-finished metal logo contour that gives the player its distinctive look. The S-shaped tonearm is fitted with a detachable headshell to allow quick cartridge changes.