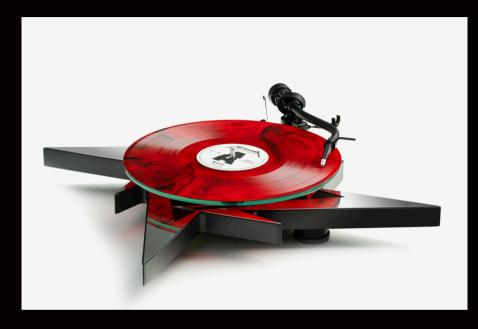

## ...AND VINYL FOR ALL

The Metallica Team reached out to us and chose Pro-Ject as their partner for a Metallica-themed record player.
Pro-Ject Audio Systems is proud to announce the Metallica turntable.
The Metallica turntable continues our tradition of collaborations with artists.

## Master of Vinyl

We treated the surface of this deck with a mirror-finished metal logo contour that gives the player its distinctive look. The S-shaped tonearm is fitted with a detachable headshell to allow quick cartridge changes.