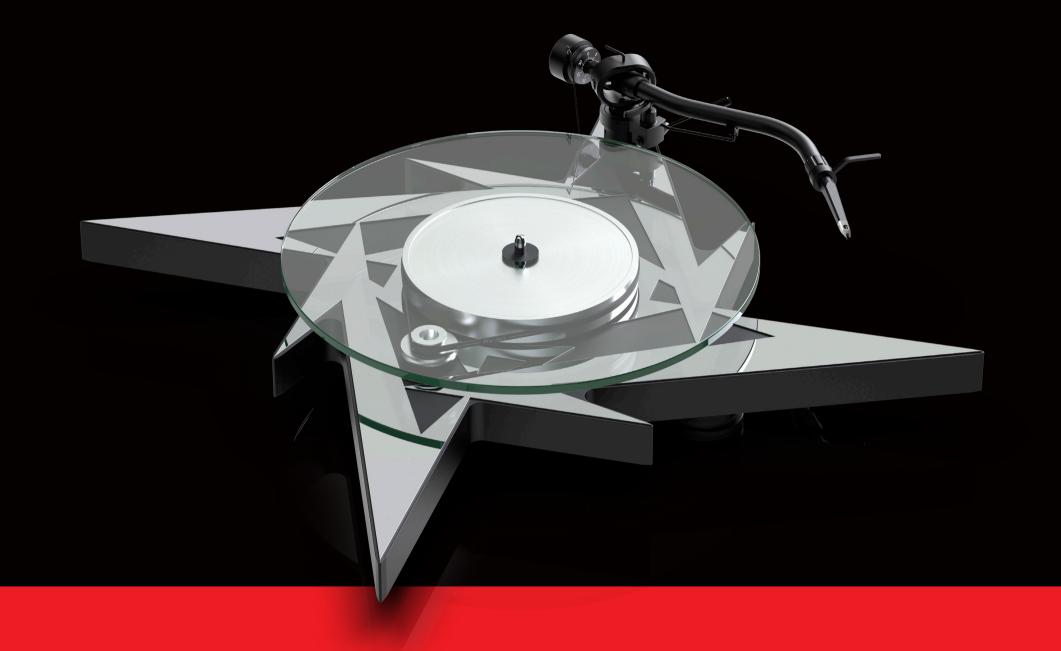

## Master of Vinyl

We treated the surface of this deck with a mirror-finished metal logo contour that gives the player its distinctive look. The S-shaped tonearm is fitted with a detachable headshell to allow quick cartridge changes.

When you rock vinyl on this deck – nothing else matters.