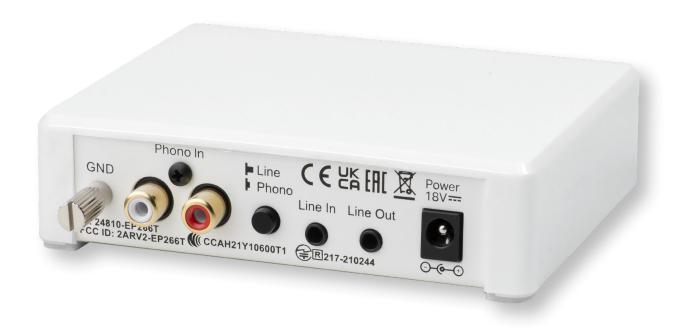

Phono input impedance: 47kohms

Phono capacitance: 100pF

Gain phono: 34 dB

Inputs: 1 Phono (RCA), 1 Line In (3.5mm)
Outputs: 1 Line Out (3.5mm), 1 BT
Noise floor: 74dbA (A-weighted)

**THD:** < 0,04%

RIAA equalisation curve accuracy: within 0,5dB/20Hz - 20kHz

**Bluetooth:** V5.2, aptX, aptX Adaptive, aptX HD **Power supply:** 18V/500mA DC; 220 - 240V, 50Hz **Power consumption:** 200 mA DC, < 1 watt standby

**Dimensions W x H x D:** 120 x 32 x 100mm

Weight: 280g without power supply

Phono Box E BT5 offers two separate inputs, a phono and a line level input, as well as two separate outputs. It can be used as an ordinary MM phono stage that connects to any hifi amplifier via its line level output (3.5 mm jack) or it can be used as a Bluetooth streamer. It takes the provided analogue input signal, converts it and sends digital audio to any Bluetooth receiver within a 10 m range. Those devices could be either Bluetooth headphones, speakers or any other Bluetooth receiver.