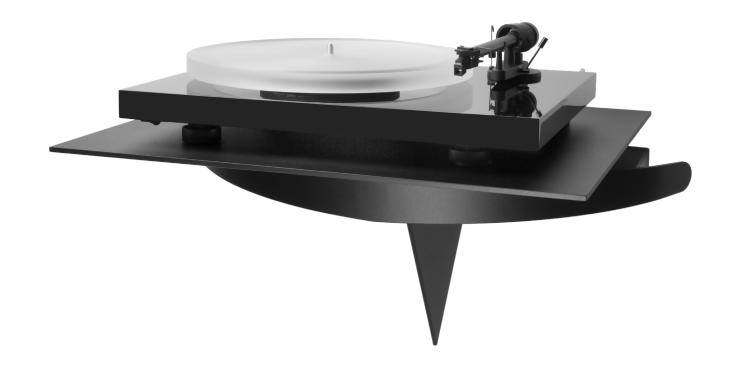

\*Turntable not included

## Wall mount equipment racks

- Resonance-free wall mount for turntables & Hifi
- Playback of records free from any influence by impact noise and vibrating floors
- WMI wall mounts use rigid steel frame construction
- · Height-adjustable spikes to level the board
- Maximum load of 30kg
- Mounting recommendation:
  Brick or concrete walls firmness depends on wall and mounting accessories

## **Colour options:**

Colour: Matt black

Material: Steel frame construction

Dimensions:  $635 \times 290 \times 455 \text{ mm}$  (W x H x D)

Surface area: 520 x 450 mm (W x D)