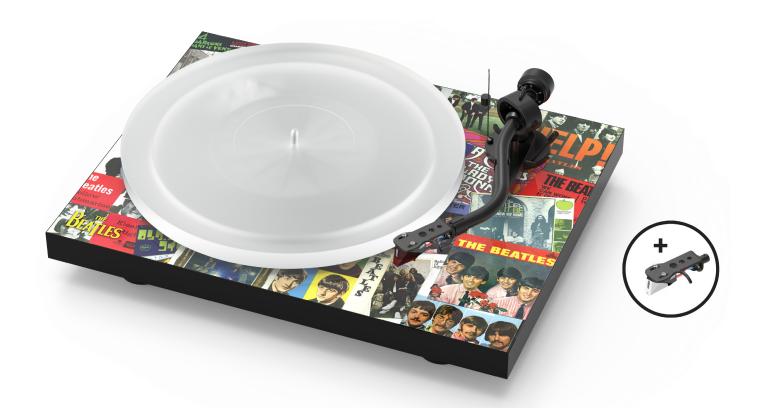

## The Beatles Singles Turntable

Audiophile Artist Collection Turntable with S-shape tonearm and 2 included Cartridges for Mono and Stereo Records MSRP 699 € (incl. VAT)

- 8,6" S-shape aluminium tonearm with 2 included SME Headshells + preadjusted cartridges
- Ortofon 2M Red and Pro-Ject designed, Ortofon manufactured Pick it Mono included
- Electronic speed switch for 33/45 & 78rpm
- · Heavy non resonant acrylic platter
- Heavy MDF plinth with handpainted high gloss finish
- DC power supply with DC/AC motor control board for accurate speed stability
- TPE motor suspension
- · Handmade in the EU

Tonearm: 8,6" S-shape, aluminium, SME headshell connector

**Effective arm length:** 218,5 mm **Effective arm mass:** 6,0 g **Overhang:** 18,5mm

Tracking force: 10 - 30mN

Included accessories: 15 volts DC /0,8A power supply, dust