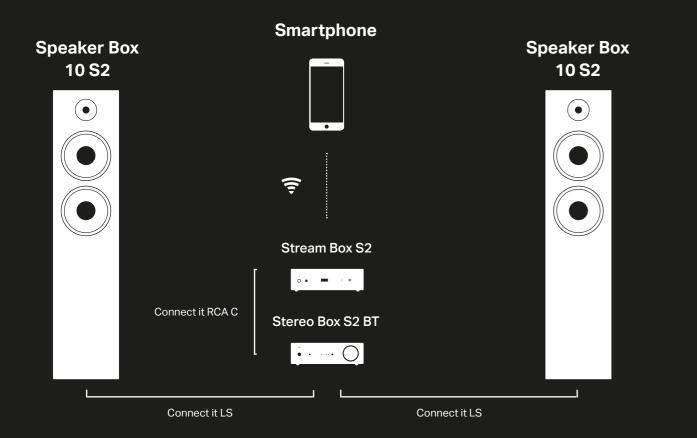

### **Streaming Set S2**

This set forms the compact and easy solution to get all your digitally streamed music delivered to high-quality stereo speakers. If you are used to streaming your favorite music on your phone, this simple setup will let you appreciate your music in a completely new way. The Stream Box S2 allows you to access online streaming services like Spotify and TIDAL and control them comfortably from your phone. Music saved locally on your phone is transmitted via WiFi, which avoids a loss of sound quality, often associated with regular Bluetooth connections. In combination with the Stereo Box S2 BT you can properly drive our floor standing speakers, the Speaker Box 10 S2. If you want a quick Bluetooth connection for your mobile devices, the Stereo Box S2 BT is also able to do just that.

This combination - excellent speakers, a small yet powerful amplifier, and a marvelously sounding streaming device allows you to experience all the finest details and nuances in your music and involve yourself in an ultra-immersive stereo soundstage.