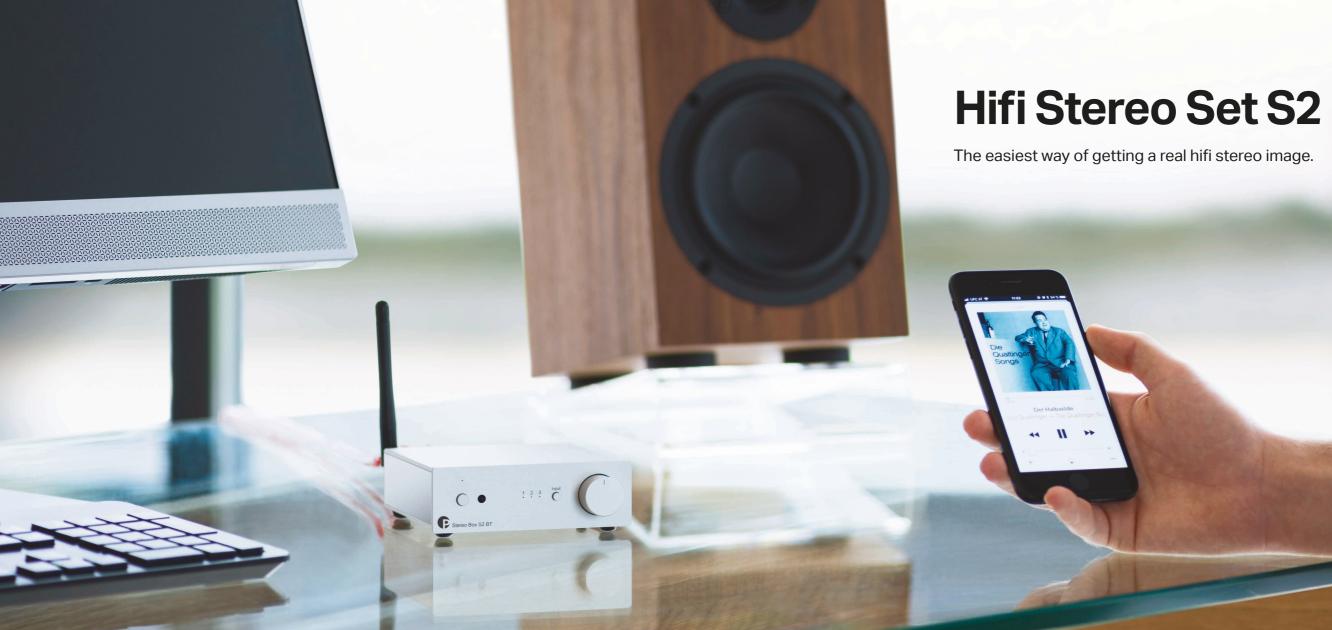

# Hifi Stereo Set S2

This simple and elegant micro system is for everyone who wishes to enjoy their favorite music in higher quality. You can connect any available source to Stereo Box S2 BT via its analogue RCA line inputs or stream wireless audio to its Bluetooth receiver.

The budget friendly and audiophile bookshelf speakers, Speaker Box 5 S2, offer outstanding value for money. HiFi Stereo Set S2 is the perfect entry into the real stereo experience. While today's popular speaker solutions only offer an unsatisfying mono sound, you will get a full stereo image with our Speaker Box 5 S2 and Stereo Box S2 BT set. Due to its size it fits in almost every livingroom interior. Our electronics and speakers are durable, of a high quality and have an impressive sound.

Both products are handmade in Europe!