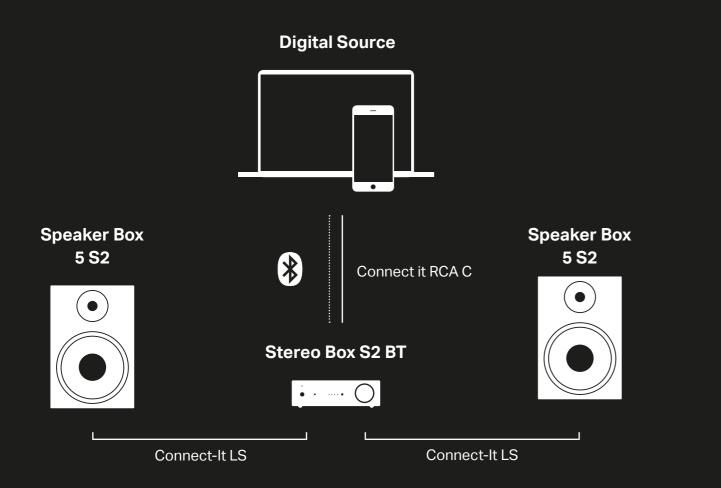

# Hifi Stereo Set S2

This simple and elegant micro system is for everyone who wishes to enjoy their favorite music in higher quality. You can connect any available source to Stereo Box S2 BT via its analogue RCA line inputs or stream wireless audio to its Bluetooth receiver.

The budget friendly and audiophile bookshelf speakers, Speaker Box 5 S2, offer outstanding value for money. HiFi Stereo Set S2 is the perfect entry into the real stereo experience. While today's popular speaker solutions only offer an unsatisfying mono sound, you will get a full stereo image with our Speaker Box 5 S2 and Stereo Box S2 BT set. Due to its size it fits in almost every livingroom interior. Our electronics and speakers are durable, of a high quality and have an impressive sound.