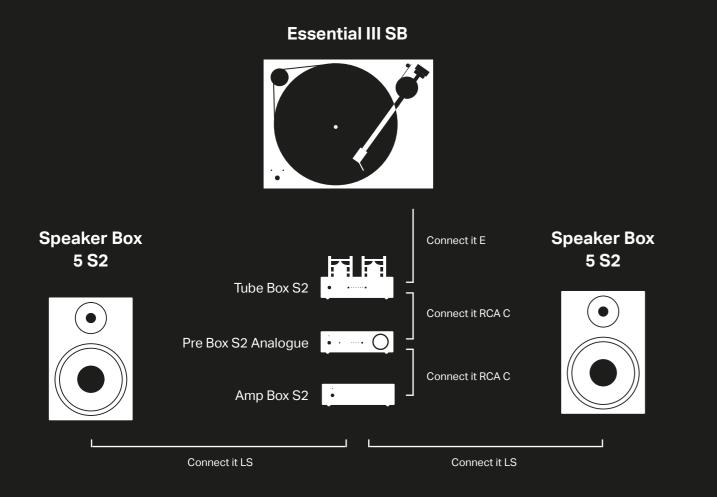

# Analogue Hifi Stereo Set S2

The Analogue HiFi Stereo S2 Set is for the pure analogue audio fan. It consists of class leading products such as the Tube Box S2, which is a fully discreet tube phono pre-amplifier. It is known for its full and immersive sound.

The Pre Box S2 Analogue offers multiple line level inputs, to which many analogue sources can be connected. As source we chose to use the Essential III SB, an entry-level audiophile's dream. The power amplifier, Amp Box S2, offers

room-filling sound and enough power

- to drive Speaker Box 5 S2 to its summit. The entire set is made to enjoy analogue audio to its fullest.
- You can further enhance this set by adding standalone power supplies, like Power Box S2, or you could add a digital to analogue converter, such as the DAC Box S2+, to add a little digital flexibility. With DAC Box S2+ you can also connect other sources, like your TV, a CD player or a computer to the system.