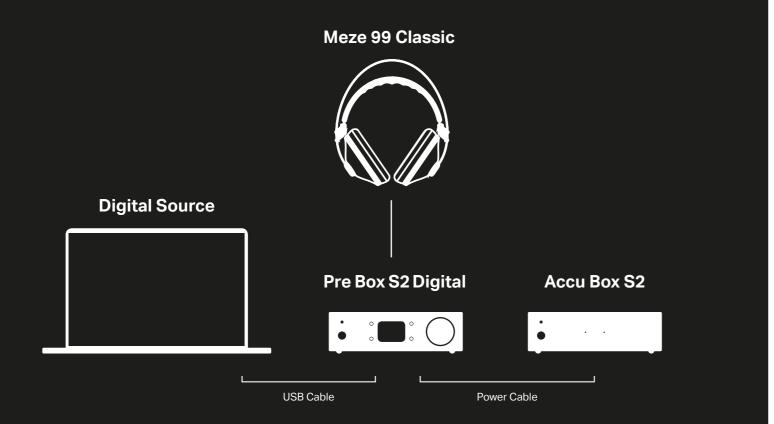

## **High End Headphone S2 Set**

This set contains multi award winning components. The Pre Box S2 Digital has been chosen as DAC of the year by prestigious EISA HiFi critics all over the world. Its performance is enhanced even further with the dedicated battery driven power supply Accu Box S2. Partnered with one of the most awarded headphones in the recent past, the Meze 99 Classic, you will experience cost-effective audio-perfection.

The High End Headphone S2 Set is for everyone looking to enhance their music experience to high levels, but who is not willing to spend a big amount of money. This set will convince every growing and existing enthusiast. With support for highest resolution files, Pre Box S2 Digital is set to be future proof and will be the heart of your micro hifi system for years to come.

You can connect up to three different digital sources to your Pre Box S2 Digital. Those can be Laptops, Personal Computers, TVs, CD players and many more electronics. If you want to take this setup to the next sonic-level, you might consider adding a power amplifier, such as Amp Box S2, and a pair of speakers to it. This way you can also enjoy your favorite artists in a room filling way with better stereo imaging.