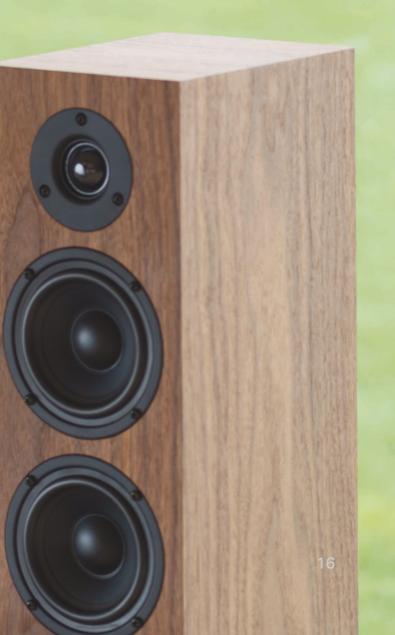

Adding our ultra-compact CD Box S2 for audiophile CD playback opens up the other end of the spectrum by offering a pristine digital music experience. Digital optical, coaxial and USB inputs enable this setup to be integrated into any living room, providing all the connectivity needed for TVs, Laptops, Blu-Ray Disc players or video game consoles. Our floor standing speakers, Speaker Box 10 S2, are made in Europe and offer a top-quality sound. All components used are audiophile grade and are sure to deliver sonic bliss. To further improve sound quality, you can use the optional power supply Power Box MaiA for the MaiA S2, CD Box S2 and the Essential III turntable. This way you will unlock the full potential of all products.