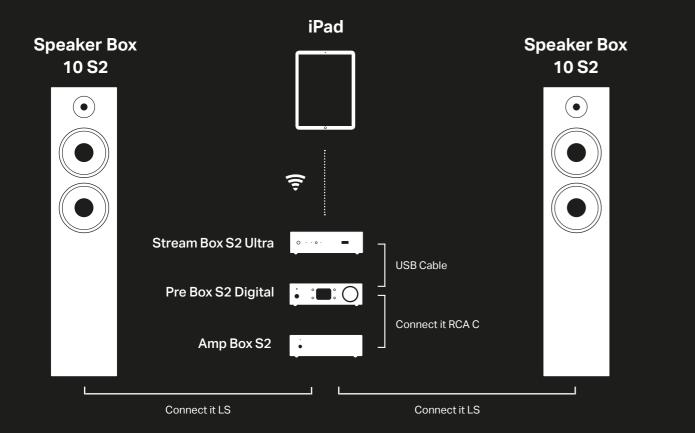

# High End DAC & Streaming Set S2

The heart of this set is our EISA Award winning Stream Box S2 Ultra. With it, we have designed a completely new product in the streaming world. It features never seen control scenarios and unprecedented audio performance. Its main goal is to be a universal device that can get any USB DAC into the network, upgrading your favourite high-end DAC with modern and future proof streaming capabilities.

The Stream Box S2 acts as a pure transport, fulfilling this job to its very best. Together with Pre Box S2 Digital, this set supports resolutions up to the highest forms such as MQA and DSD. It is a safe, future proof solution, completely unique in this price-range. The Stream Box S2 Ultra powers the DAC via USB and acts as a clean power supply. Control the Stream Box via App, Roon or Webbrowser and seamlessly switch between Streaming services like TIDAL or Spotify. Activate Shairport or Bluetooth to connect mobile devices.

Adding an Amp Box S2 and a pair of speakers, this incredibly small set provides all the digital audio and streaming features any modern living room needs and will future-proof it for years to come.