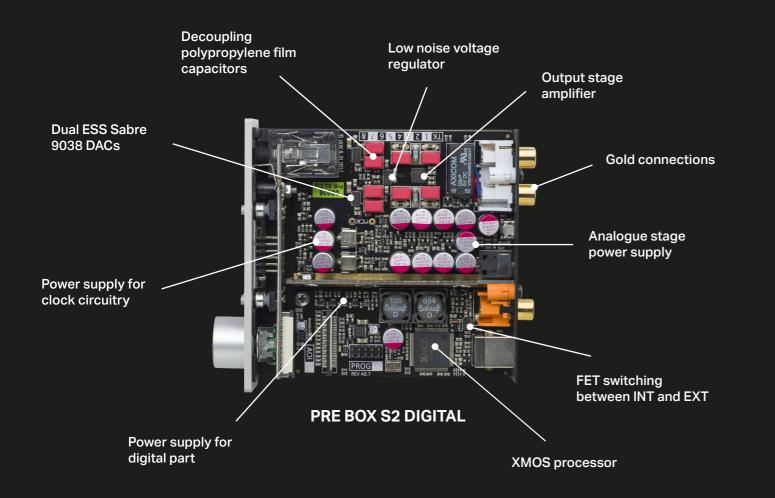

The S2 line, introduced in 2017, is a series of amplifiers, sources and accessory components. The idea is to make the devices as small as possible, but still have a breathtaking sound performance.

The interior of the S2 line is based on the latest state-of-the-art electronic components, manufactured to the highest standards and built with absolute precision. The full aluminum housing in silver or black provides a high-end look, that has never been produced at this price-level.

## **High End Headphone S2 Set**

This set contains multi award winning components. The Pre Box S2 Digital has been chosen as DAC of the year by prestigious EISA HiFi critics all over the world. Its performance is enhanced even further with the dedicated battery driven power supply Accu Box S2. Partnered with one of the most awarded headphones in the recent past, the Meze 99 Classic, you will experience cost-effective audio-perfection.

The High End Headphone S2 Set is for everyone looking to enhance their music experience to high levels, but who is not willing to spend a big amount of money. This set will convince every growing and existing enthusiast. With support for highest resolution files, Pre Box S2 Digital is set to be future proof and will be the heart of your micro hifi system for years to come.