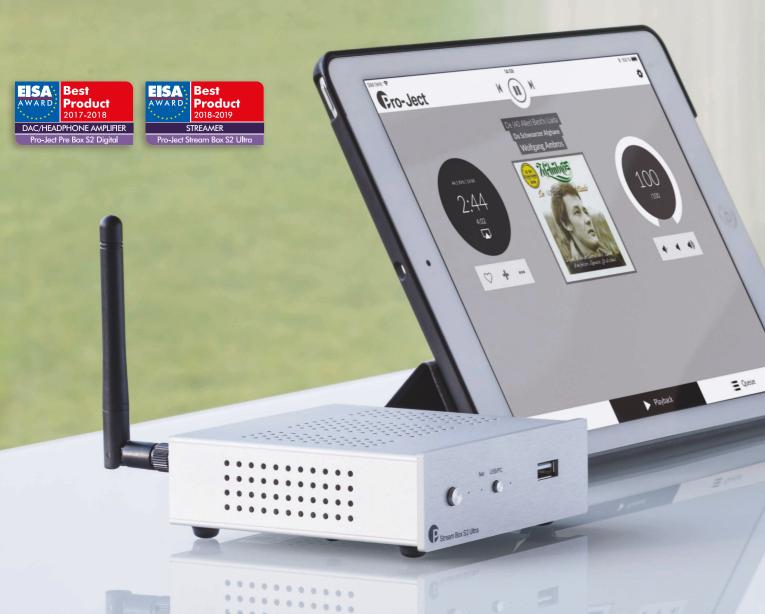

# High End DAC & Streaming Set S2

The heart of this set is our EISA Award winning Stream Box S2 Ultra. With it, we have designed a completely new product in the streaming world. It features never seen control scenarios and unprecedented audio performance. Its main goal is to be a universal device that can get any USB DAC into the network, upgrading your favourite high-end DAC with modern and future proof streaming capabilities.

The Stream Box S2 acts as a pure transport, fulfilling this job to its very best. Together with Pre Box S2 Digital, this set supports resolutions up to the highest forms such as MQA and DSD. It is a safe, future proof solution, completely unique in this price-range. The Stream Box S2 Ultra powers the DAC via USB and acts as a clean power supply. Control the Stream Box via App, Roon or Webbrowser and seamlessly switch between Streaming services like TIDAL or Spotify. Activate Shairport or Bluetooth to connect mobile devices.