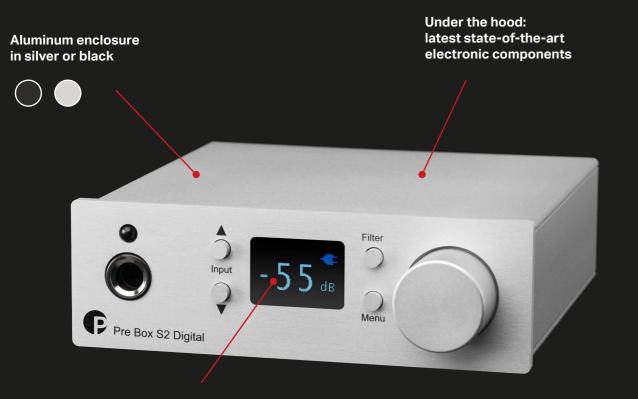

The S2 line, introduced in 2017, is a series of amplifiers, sources and accessory components. The idea is to make the devices as small as possible, but still have a breathtaking sound performance.

The interior of the S2 line is based on the latest state-of-the-art electronic components, manufactured to the highest standards and built with absolute precision. The full aluminum housing in silver or black provides a high-end look, that has never been produced at this price-level.

## **High End Headphone S2 Set**

This set contains multi award winning components. The Pre Box S2 Digital has been chosen as DAC of the year by prestigious EISA HiFi critics all over the world. Its performance is enhanced even further with the dedicated battery driven power supply Accu Box S2. Partnered with one of the most awarded headphones in the recent past, the Meze 99 Classic, you will experience cost-effective audio-perfection.

The High End Headphone S2 Set is for everyone looking to enhance their music experience to high levels, but who is not willing to spend a big amount of money. This set will convince every growing and existing enthusiast. With support for highest resolution files, Pre Box S2 Digital is set to be future proof and will be the heart of your micro hifi system for years to come.