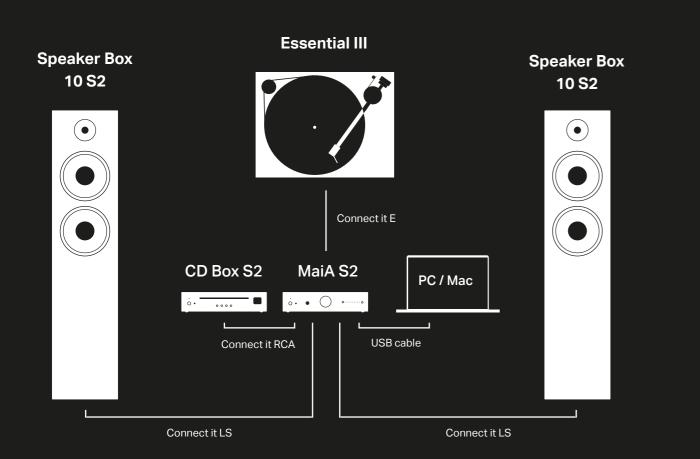

# **Ultimate Hifi Stereo Set S2**

This all-rounder set is for everyone who wants to enjoy the best of both worlds, analogue and digital. The heart of this system is our integrated amplifier, the MaiA S2. The MaiA S2 is equipped to handle all digital and analogue HiFi-playback devices you can think of. Connect your Essential III turntable to the built-in phono stage and enjoy your vinyl played back with ultimate accuracy.

Adding our ultra-compact CD Box S2 for audiophile CD playback opens up the other end of the spectrum by offering a pristine digital music experience. Digital optical, coaxial and USB inputs enable this setup to be integrated into any living room, providing all the connectivity needed for TVs, Laptops, Blu-Ray Disc players or video game consoles. Our floor standing speakers, Speaker Box 10 S2, are made in Europe and offer a top-quality sound. All components used are audiophile grade and are sure to deliver sonic bliss. To further improve sound quality, you can use the optional power supply Power Box MaiA for the MaiA S2, CD Box S2 and the Essential III turntable. This way you will unlock the full potential of all products.