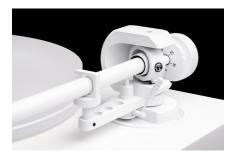

High quality cartridge Ortofon 2M White: Precise tracking

Audiophile 9"Evo aluminium tonearm

Built-in electronic speed change: 33 & 45

Diamond-cut aluminum drive pulley: precise power transmission

Resonance optimised MDF chassis in white mat

Heavy acrylic platter