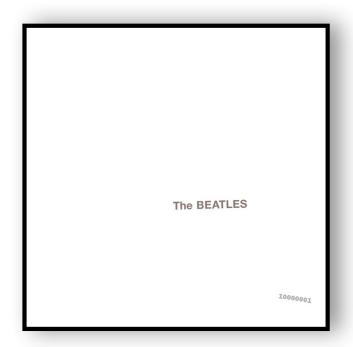

#### The Beatles - White Album

- Original release date: 22.11.1968
- 50<sup>th</sup> anniversary release with new Mastering and great sound effects:

## Don't pass me by!

In cooperation with the Universal Music Group and The Beatles we're happy to announce the fifth limited edition turntable. In celebration of the 50th anniversary of the iconic White Album we have created this unique masterpiece. Building on the 2Xperience turntable we were able to put a new spin on the White Album. The White Album was originally released in 1968, the first of their studio albums to follow in the wake of the immense success of "Sgt. Pepper's Lonely Hearts Club Band", and is seeing a re-release in the end of 2018 carefully engineered to bring new and exciting sonic enhancements to this timeless classic.