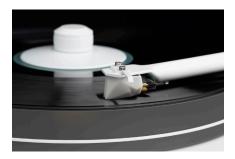

acrylic to improve sonics and to realize the memorable looks. The Beatles White Album turntable is belt driven with a precision motor control and electronic speed change. The white record clamp helps reducing unwanted resonances and secures the LP on the acrylic platter. The Ortofon 2M White cartridge has been produced just for this special turntable. With its unique look it will become the attracting star in many homes of real Beatles fans.

High quality cartridge Ortofon 2M White: Precise tracking

Audiophile 9"Evo aluminium tonearm

Built-in electronic speed change: 33 & 45

Diamond-cut aluminum drive pulley: precise power transmission

Resonance optimised MDF chassis in white mat