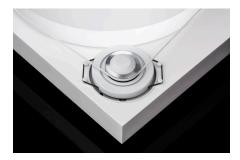

### Limited edition turntable

MSRP 1.499 € (incl. VAT)

- Special version of 2Xperience SB
- Limited numbers available
- Electronic speed control with 33/45 rpm speed change, which acts as "Speed Box" with ultimate speed stability
- · Heavy acrylic platter
- Diamond-cut drive pulley
- · Record clamp tightens record to platter (included)
- · Resonance optimised MDF chassis in white mat
- Audiophile 9"Evo aluminium tonearm
- Inverterted tonearm bearings (ABEC 7 quality)
- 2M White cartridge pre-mounted

High quality cartridge Ortofon 2M White: Precise tracking

Audiophile 9"Evo aluminium tonearm

Built-in electronic speed change: 33 & 45

Diamond-cut aluminum drive pulley: precise power transmission

Resonance optimised MDF chassis in white mat