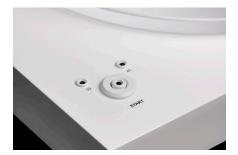

### Limited edition turntable

MSRP 1.499 € (incl. VAT)

- Special version of 2Xperience SB
- Limited numbers available
- Electronic speed control with 33/45 rpm speed change, which acts as "Speed Box" with ultimate speed stability
- · Heavy acrylic platter
- Diamond-cut drive pulley
- · Record clamp tightens record to platter (included)
- · Resonance optimised MDF chassis in white mat
- Audiophile 9"Evo aluminium tonearm
- Inverterted tonearm bearings (ABEC 7 quality)
- 2M White cartridge pre-mounted

High quality cartridge Ortofon 2M White: Precise tracking

Audiophile 9"Evo aluminium tonearm

Built-in electronic speed change: 33 & 45

Diamond-cut aluminum drive pulley: precise power transmission

Resonance optimised MDF chassis in white mat