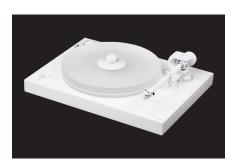

The turntable itself is held almost entirely in white. Even the tonearm and the cartridge match the distinguished colouring to show tribute to this exemplary release.

The heavy weight MDF chassis is very rigid and features extremely low resonances. The main platter is made of

acrylic to improve sonics and to realize the memorable looks. The Beatles White Album turntable is belt driven with a precision motor control and electronic speed change. The white record clamp helps reducing unwanted resonances and secures the LP on the acrylic platter. The Ortofon 2M White cartridge has been produced just for this special turntable. With its unique look it will become the attracting star in many homes of real Beatles fans.