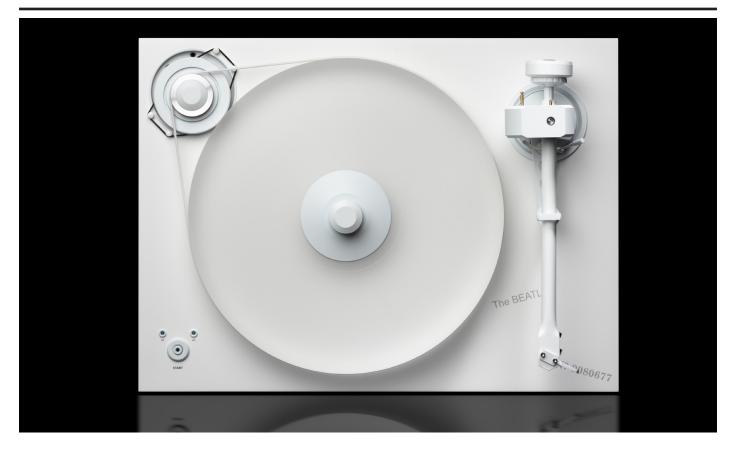

### Limited edition turntable

MSRP 1.499 € (incl. VAT)

- Special version of 2Xperience SB
- Limited numbers available
- Electronic speed control with 33/45 rpm speed change, which acts as "Speed Box" with ultimate speed stability
- · Heavy acrylic platter
- Diamond-cut drive pulley
- · Record clamp tightens record to platter (included)
- · Resonance optimised MDF chassis in white mat
- Audiophile 9"Evo aluminium tonearm
- Inverterted tonearm bearings (ABEC 7 quality)
- 2M White cartridge pre-mounted

The turntable itself is held almost entirely in white. Even the tonearm and the cartridge match the distinguished colouring to show tribute to this exemplary release.

The heavy weight MDF chassis is very rigid and features extremely low resonances. The main platter is made of

acrylic to improve sonics and to realize the memorable looks. The Beatles White Album turntable is belt driven with a precision motor control and electronic speed change. The white record clamp helps reducing unwanted resonances and secures the LP on the acrylic platter. The Ortofon 2M White cartridge has been produced just for this special turntable. With its unique look it will become the attracting star in many homes of real Beatles fans.