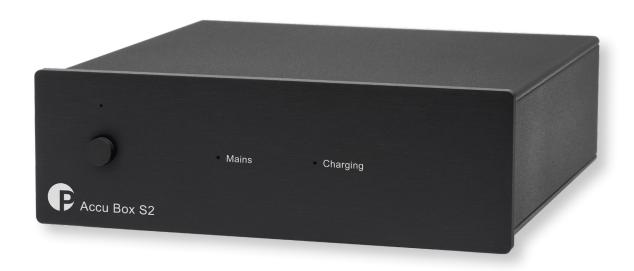

# **Accu Box S2**

#### High end power supply!

MSRP 299 € (incl. VAT)

- Superlative audiophile power transmission
- Li-lon accu driven power supply
- No disturbing interferences through mains
- Perfect for all phono electronics
- 1 x 18V output
- 1 x 5V USB A output
- LED indication for charging and mains
- Full aluminium/metal casework
- Available in black or silver

#### Accu Box S2 - better sounding analogue!

Accu Box S2 is a clean accu power supply especially for phono products. It has an incredible synergy with all Phono Boxes. Using Accu Box S2 on any of our recommended prod-ucts, results in a more homogeneous and spacious sound with better separation and imaging. The sound will come across as more cleaned up overall, giving you a relaxed listening experience with mind numbing sonics. Accu Box S2 uses five cells or rechargeable Li-lon batteries with