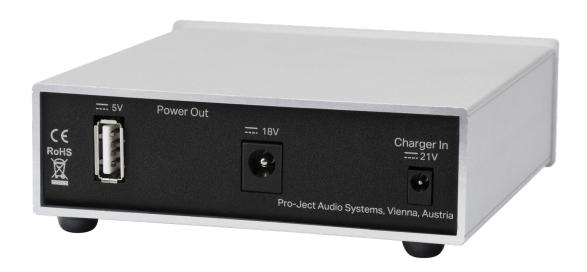

### **Colour options:**

| Outputs: | 1 x 18V/1A (2.5mm) |
|----------|--------------------|
|----------|--------------------|

1 x 5V/1A (USB A)

Power supply (Charger): 21V

**Dimensions (W x H x D):** 103 x 37 x 106 mm

a capacity of 2.5Ah. For protection of the batteries Accu Box S2 comes with over-charge, over-discharge and over-current protections, to ensure the maximum life-span of our product. Furthermore Accu Box S2 also offers a 5V USB A output, for other products, such as DACs.