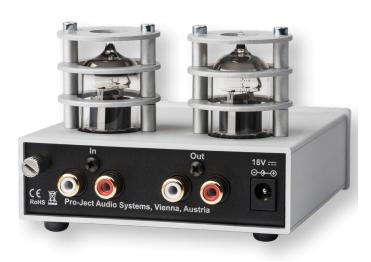

**THD+N:** < 0,0025%

RIAA curve accuracy: +/- 0,4dB/20Hz - 20kHz

**Subsonic filter:** 20Hz @ 12dB/octave **Input / Output:** 1x RCA / 1x RCA

Dimensions WxHxD: 103 x 73 x 119 mm