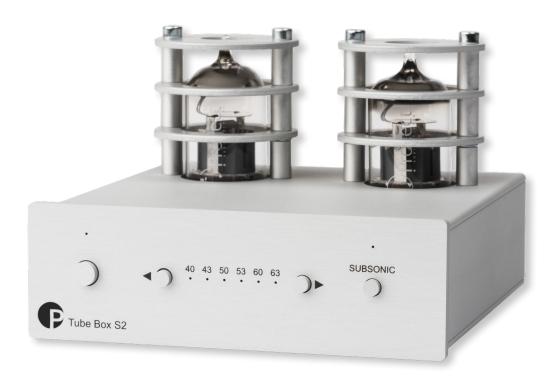

## **Tube Box S2**

## Tube phono-preamplifier

MSRP 449 € (incl. VAT)

- Suitable for MM and MC cartridges
- Precise RIAA equalisation in two parts, passive/active
- Fully discreet circuit design without OpAmps
- 2x ECC83 tubes (replaceable)
- Front-sided Subsonic filter button
- Front-sided Gain control
- Ultra low noise circuitry with FET input stage
- Dual mono circuitry for optimized channel separation
- Polystyrene capacitors used where possible
- Gold-plated RCA in and outputs
- External power adaptor and multiple internal power supplies
- · Well-filtrated high-voltage anode power supply
- Sandwich alu/metal casing protects from vibrations and electromagnetic interference
- · Finishes: silver or black

## **Colour options:**

Tube assembly: 2x ECC83 (12AX7)

Input impedance: 10/100/470/1k/2k ohms, fix 47k ohms

**Capacitance:** 50 / 150 / 270 / 370 / 490 / 590 pF

Gain MM / MC: 40 / 43 / 50 / 60 / 63 dB

Signal-to-noise ratio: 77dBA

## Innovative miniature sized phono preamplifier with tube output and high end sound!

Tube Box S2 is our very first product to feature a fully discreet circuit design without using any operational amplifiers (OpAmps). It also is the first product to come with replaceable tubes for tube rolling and sound-shaping. This gives the customer many options to pick from and alter the sound signature to his preference. Tube Box S2 will give a full and relaxed laid back sound with lush mids, just like you would expect it from a much bigger high end tube phono pre-amplifier. It offers support for both MM and MC cartridges and comes with many gain settings to be switched on the front panel. Five variable input impedance settings are available to adjust to any MM cartridge, the 47k ohms input impedance setting is fixed and suited for high output MC cartridges. The aluminium/metal casing is adapted to