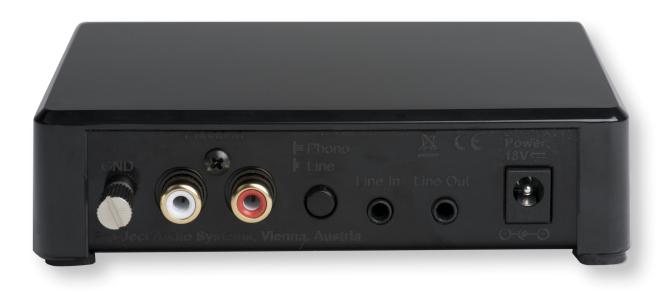

Phono input impedance: 47kohms Phono capacitance: 100pF Gain phono: 34 dB Inputs: 1 Phono (RCA), 1 Line In (3.5mm) Outputs: 1 Line Out (3.5mm), 1 BT Noise floor: 74dbA (A-weighted) THD: < 0,04% RIAA equalisation curve accuracy: within 0,5dB/20Hz - 20kHz BT: V2.1, EDR Power supply: 18V/500mA DC; 220 - 240V, 50Hz Power consumption: 200 mA DC, < 1 watt standby Dimensions W x H x D: 120 x 32 x 100mm Weight: 280g without power supply

## Wireless BT streaming of built-in Phono preamplifier and additional line source

Our entry level phono stage has been highly requested by the aspiring and rising audiophile. After the big success of our VT-E BT we decided to create a phono preamplifier that turns any turntable (with moving magnet cartridge) into a modern BT streamer. Phono Box E BT offers two separate inputs, one phono and one line level input, as well as two separate outputs. It can be used as an ordinary MM phono stage that connects to any hifi amplifier via its line level ouput (3.5mm jack) or it can be used as a BT streamer. It takes any provided analogue input signal, converts it and sends digital audio to any BT receiver within a 10m range. Those devices could be either BT headphones, speakers or any other BT receiver. The super-fast pairing is the icing on the cake and makes sure that listening to your LPs will be as painless and quick as possible.