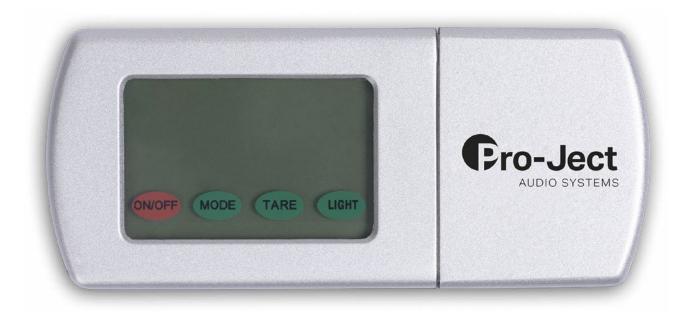

## **Electronic stylus balance**

MSRP 99 € (incl. VAT)

- · 4 digit LCD-Display with backlight
- Capacity 0 5g
- Variance ±0,001g
- Auto calibration function
- Auto off after 60 seconds
- Replacement batteries supplied

## **Electronic stylus balance**

The Measure it S2 Stylus Tracking Force Gauge is a highly accurate electronic balance that is designed for measuring stylus tracking forces up to 5.0 grams in 0.001 gram increments. Each Measure it S2 can easily be calibrated with the included calibration weight. The Measure it S2 has a solid aluminum housing with a 4-digit LCD backlit display. Whenever in doubt about the actual amount of pressure on the diamond tip the 4 digit display of this smart tool will help. Armed with precise information about tracking force, your stylus tip wear can be significantly reduced.