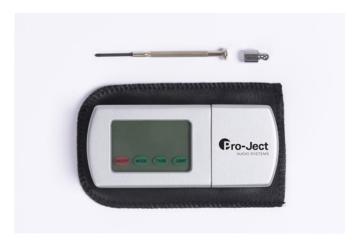

## **Electronic stylus balance**

The Measure it S2 Stylus Tracking Force Gauge is a highly accurate electronic balance that is designed for measuring stylus tracking forces up to 5.0 grams in 0.001 gram increments. Each Measure it S2 can easily be calibrated with the included calibration weight. The Measure it S2 has a solid aluminum housing with a 4-digit LCD backlit display. Whenever in doubt about the actual amount of pressure on the diamond tip the 4 digit display of this smart tool will help. Armed with precise information about tracking force, your stylus tip wear can be significantly reduced.