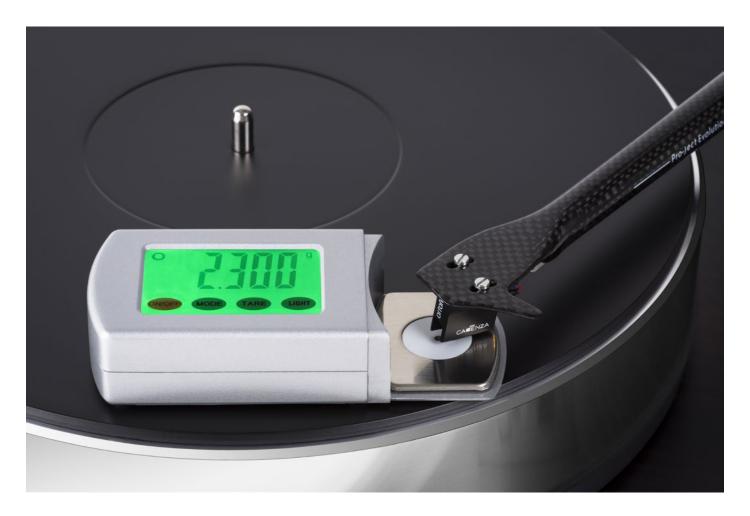

## **Electronic stylus balance**

The Measure it S2 Stylus Tracking Force Gauge is a highly accurate electronic balance that is designed for measuring stylus tracking forces up to 5.0 grams in 0.001 gram increments. Each Measure it S2 can easily be calibrated with the included calibration weight. The Measure it S2 has a solid aluminum housing with a 4-digit LCD backlit display. Whenever in doubt about the actual amount of pressure on the diamond tip the 4 digit display of this smart tool will help. Armed with precise information about tracking force, your stylus tip wear can be significantly reduced.