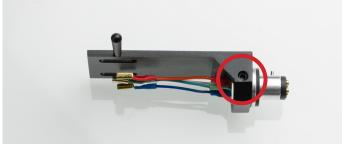

## **Carbon Fiber - SME standard connection**

MSRP 149 € (incl. VAT)

- Fits all tonearms with SME mounting standard
- 1/2 inch cartridge mount
- Made out of carbon fiber
- High conductivity OFC copper
- Colour coded cables included
- Superior damping characteristics
- Low resonance construction
- Azimuth adjustment with screw on side
- Built-in fingerlift
- Made in Europe

Weight: 10g Material: Carbon fiber Connection: Colour coded cables Connector: SME standard connection Cartridge mounting: 1/2 inch

One piece CNC machined aluminium including azimuth adjustment screw