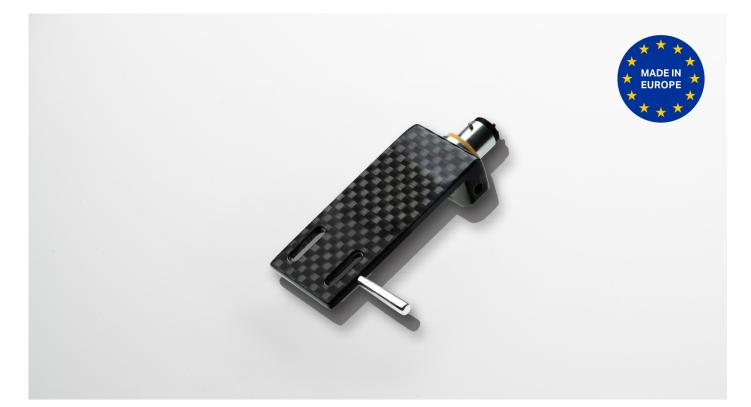

## **Carbon Fiber - SME standard connection**

MSRP 149 € (incl. VAT)

- Fits all tonearms with SME mounting standard
- 1/2 inch cartridge mount
- Made out of carbon fiber
- High conductivity OFC copper
- Colour coded cables included
- Superior damping characteristics
- Low resonance construction
- Azimuth adjustment with screw on side
- Built-in fingerlift
- Made in Europe

Weight: 10g Material: Carbon fiber Connection: Colour coded cables Connector: SME standard connection Cartridge mounting: 1/2 inch

One piece CNC machined aluminium including azimuth adjustment screw