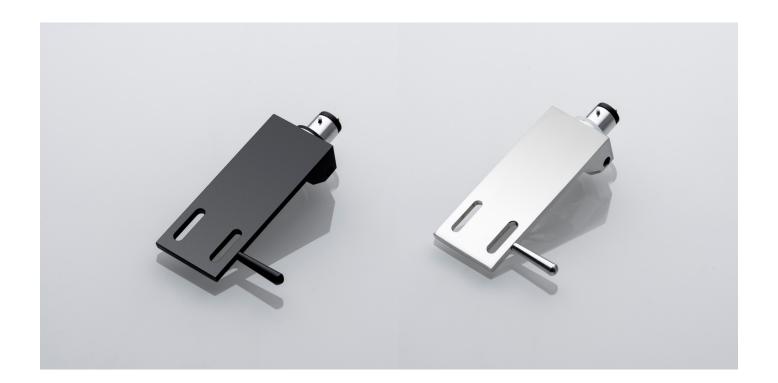

## **Aluminium - SME standard connection**

MSRP 99 € (incl. VAT)

- Fits all tonearms with SME mounting standard
- 1/2 inch cartridge mount
- Made out of one piece aluminium
- Aluminium CNC machined
- High conductivity OFC copper
- Colour coded cables included
- High rigidity & low mass
- Low resonance construction
- Non magnetic
- · Azimuth adjustment with screw on side
- Built-in fingerlift

## **Colour options:** (

Weight: 13,5g
Material: Aluminium

**Connection:** Colour coded cables **Connector:** SME standard connection

**Cartridge mounting:** 1/2 inch **Available finishes:** Chrome, Black