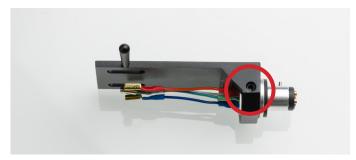

## **Headshell Signature**

## **Aluminium - SME standard connection**

MSRP 99 € (incl. VAT)

- Fits all tonearms with SME mounting standard
- 1/2 inch cartridge mount
- Made out of one piece aluminium
- Aluminium CNC machined
- High conductivity OFC copper
- Colour coded cables included
- High rigidity & low mass
- Low resonance construction
- Non magnetic
- · Azimuth adjustment with screw on side
- Built-in fingerlift

## **Colour options:** (



Weight: 13,5g
Material: Aluminium

**Connection:** Colour coded cables **Connector:** SME standard connection

**Cartridge mounting:** 1/2 inch **Available finishes:** Chrome, Black



One piece CNC machined aluminium including azimuth adjustment screw