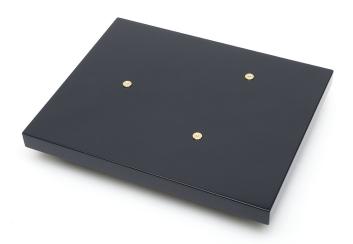

## **Equipment bases**

Deluxe 1 MSRP 299 € (incl. VAT)

Deluxe 2 MSRP 299 € (incl. VAT)

Deluxe 3 MSRP 550 € (incl. VAT)

- Resonance free placement for turntables & hifi
- Clearly noticeable sound improvement
- · Heavy weight base filled with granular damping
- Ground it deluxe 1 & 2 are delivered with adjustable spikes (3 or 4 may be fitted)
- Ground it 3 is delivered with height adjustable magnetic decoupling feet
- Dark grey piano lacquer finish
- Matches charcoal finish of Pro-Ject turntables

### **Ground it deluxe 3**

Ground it deluxe 3 suits all Pro-Ject turntables and was escpecially designed for bigger ones like:

- Xtension 9
- Xtension 10
- Xtension 12
- Signature 10

Ground it deluxe 3 is delivered with magnetic decoupling feet.