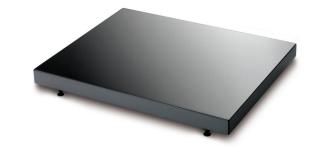

## **Equipment bases**

Deluxe 1 MSRP 299 € (incl. VAT)

Deluxe 2 MSRP 299 € (incl. VAT)

Deluxe 3 MSRP 550 € (incl. VAT)

- Resonance free placement for turntables & hifi
- Clearly noticeable sound improvement
- · Heavy weight base filled with granular damping
- Ground it deluxe 1 & 2 are delivered with adjustable spikes (3 or 4 may be fitted)
- Ground it 3 is delivered with height adjustable magnetic decoupling feet
- Dark grey piano lacquer finish
- Matches charcoal finish of Pro-Ject turntables

#### **Ground it deluxe 2**

Ground it deluxe 2 suits all Pro-Ject turntables and was escpecially designed for:

- Essential Line
- Debut Line
- RPM Line (bis zu RPM 9)
- Classic Line (bis zu 6PerspeX)