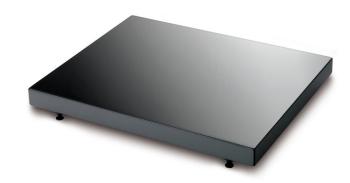

## **Equipment bases**

Deluxe 1 MSRP 299 € (incl. VAT)

Deluxe 2 MSRP 299 € (incl. VAT)

Deluxe 3 MSRP 550 € (incl. VAT)

- Resonance free placement for turntables & hifi
- Clearly noticeable sound improvement
- · Heavy weight base filled with granular damping
- Ground it deluxe 1 & 2 are delivered with adjustable spikes (3 or 4 may be fitted)
- Ground it 3 is delivered with height adjustable magnetic decoupling feet
- Dark grey piano lacquer finish
- Matches charcoal finish of Pro-Ject turntables

Ground it deluxe 1:

**Dimension (W x H x D):** 500 x 65 x 400 mm;

500 x 45 x 400 without spikes

Weight: 11,6 kg

**Ground it deluxe 2:** 

**Dimension (W x H x D):** 435 x 65 x 340 mm;

435 x 45 x 340 without spikes