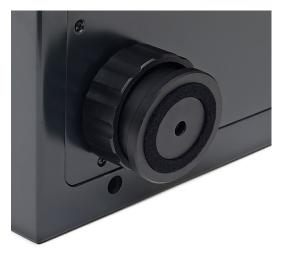

## **Equipment bases**

Deluxe 1 MSRP 299 € (incl. VAT)

Deluxe 2 MSRP 299 € (incl. VAT)

Deluxe 3 MSRP 550 € (incl. VAT)

- Resonance free placement for turntables & hifi
- Clearly noticeable sound improvement
- · Heavy weight base filled with granular damping
- Ground it deluxe 1 & 2 are delivered with adjustable spikes (3 or 4 may be fitted)
- Ground it 3 is delivered with height adjustable magnetic decoupling feet
- Dark grey piano lacquer finish
- Matches charcoal finish of Pro-Ject turntables

### **Ground it deluxe 3**

Ground it deluxe 3 suits all Pro-Ject turntables and was escpecially designed for bigger ones like:

- Xtension 9
- Xtension 10
- Xtension 12
- Signature 10

Ground it deluxe 3 is delivered with magnetic decoupling feet.