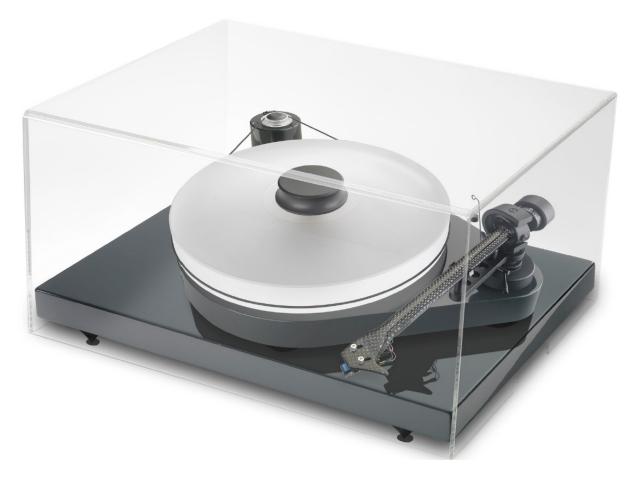

# **Ground it deluxe**

## **Equipment bases**

Deluxe 1 MSRP 299 € (incl. VAT)

Deluxe 2 MSRP 299 € (incl. VAT)

Deluxe 3 MSRP 550 € (incl. VAT)

- Resonance free placement for turntables & hifi
- Clearly noticeable sound improvement
- · Heavy weight base filled with granular damping
- Ground it deluxe 1 & 2 are delivered with adjustable spikes (3 or 4 may be fitted)
- Ground it 3 is delivered with height adjustable magnetic decoupling feet
- Dark grey piano lacquer finish
- Matches charcoal finish of Pro-Ject turntables

#### **Ground it deluxe 1**

Ground it deluxe 1 suits all Pro-Ject turntables and was escpecially designed for bigger ones like:

- Xtension 9
- Xtension 10
- Xtension 12
- Signature 10