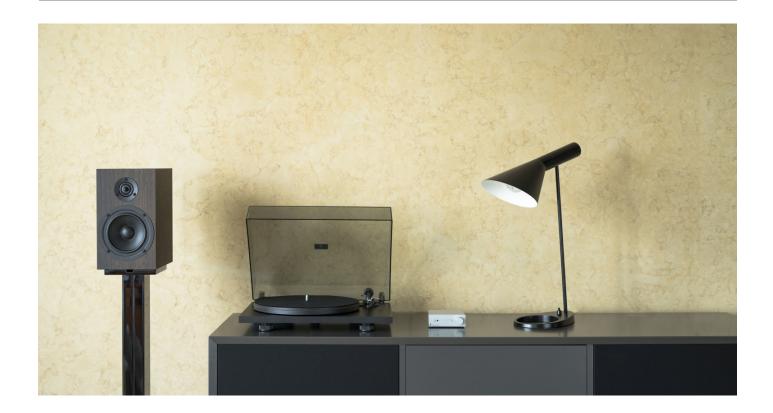

# PRIMARY E

## **Audiophile Plug & Play turntable**

MSRP 259 € (incl. VAT)

- · Belt-drive with synchronous motor
- · Ortofon quality pickup
- · Vibration absorbing feet
- NO plastic
- · CNC'd special composit fibre chassis
- · Highly precise and light aluminium tonearm
- · Saphire-tonearm bearing
- · Gold-plated contacts
- · Stainless steel bronze bushing
- · Elegant dustcover with adjustable hinges
- · Silicon belt with optimum dampening
- Hand-made in Europe

#### **Pro-Ject's response: Primary E**

With a smart design of the tonearm we were able to combine pure sound quality with an easy setup. Our Plug & Play design with pre-adjusted tracking force and anti skating has saved us costs and is extremely efficient in handling for our customers. With no compromise in sound. On contraire, the lightweight and low friction aluminium tonearm is optimized for the Ortofon cartridge and will bring out its maximum potential. With intelligent construction without needless features we were able to keep the price attractive, despite it being hand made Europe. This way we're able to offer our customers the maximum of sound quality!

# A true HiFi stereo turntable! No plastic. No features. More sound.