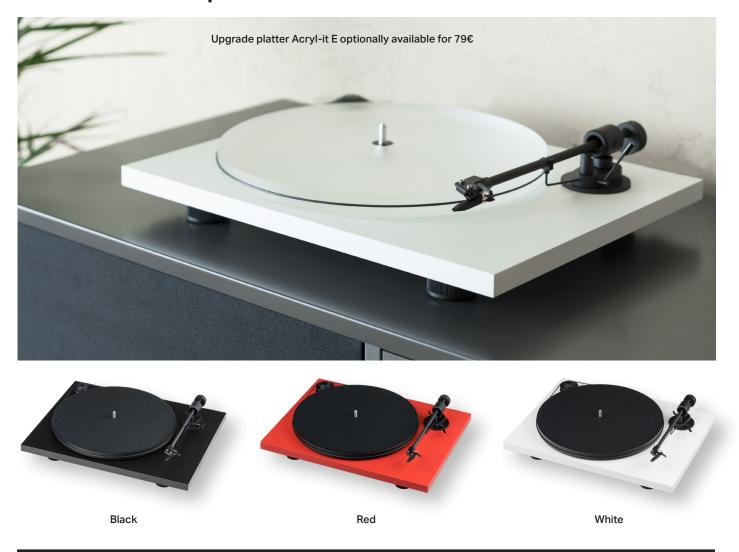

### **Color options (matte):**

Speed: 33,45 (manual speed change)

Principle: Belt drive

Speed variance: 33: 0.8% 45: 0.7% Wow & Flutter: 33: 0.29% 45: 0.27% Platter: 300 mm with felt mat Main bearing: Stainless steel Tonearm: 8.6" aluminium Effective arm length: 218.5 mm